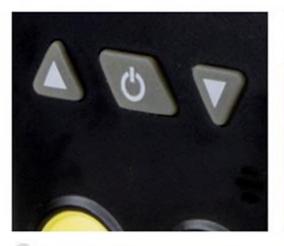

### Range

EX: 0~100%LEL O2: 0~30%VOL H<sub>2</sub>S: 0~100PPM CO: 0~1000PPM

dust

 Resolution EX: 1%LEL O2: 0.1%VOL H<sub>2</sub>S: 1PPM

CO: 1PPM

Three buttons to operate Three buttons, easy to operate, and cost-effective.