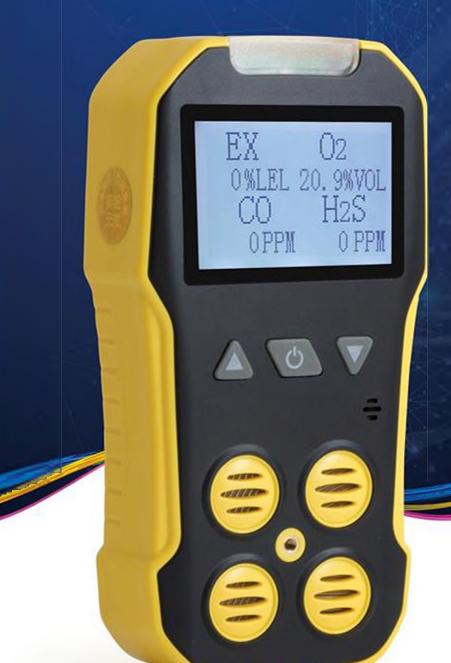

Size : 130x67x30mm

www.bosean.com Q

BH-4A Portable 4-in-1 Gas Detector

BH-4A, using 2.0 inch industrial level LCD display, adopts imported gas sensor and microprocessor technology, fast response, high sensitivity, performance stable and good repeatability, small in size, easier to carry and operate, these all makes it very popular in the market.

#### Sensors supported

Can detect more than 30 kinds of gases, can customize flexibly according to users' need (detect 4 different gases in one unit). normally detect Ex, O2,H2S,CO gases.

### Range

EX: 0~100%LEL O2: 0~30%VOL H<sub>2</sub>S: 0~100PPM CO: 0~1000PPM

dust

 Resolution EX: 1%LEL O2: 0.1%VOL H<sub>2</sub>S: 1PPM

CO: 1PPM

Three buttons to operate Three buttons, easy to operate, and cost-effective.