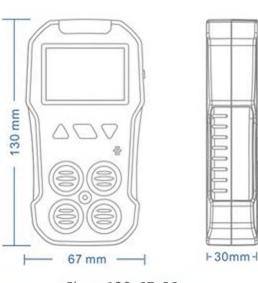

Size : 130x67x30mm

www.bosean.com Q

BH-4A Portable 4-in-1 Gas Detector

BH-4A, using 2.0 inch industrial level LCD display, adopts imported gas sensor and microprocessor technology, fast response, high sensitivity, performance stable and good repeatability, small in size, easier to carry and operate, these all makes it very popular in the market.