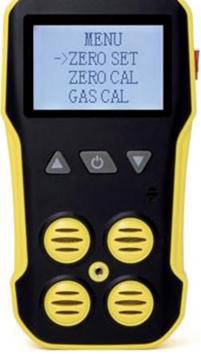

### Range

EX: 0~100%LEL O2: 0~30%VOL H<sub>2</sub>S: 0~100PPM CO: 0~1000PPM

dust

 Resolution EX: 1%LEL O2: 0.1%VOL H<sub>2</sub>S: 1PPM

CO: 1PPM

Three buttons to operate Three buttons, easy to operate, and cost-effective.

# MENU