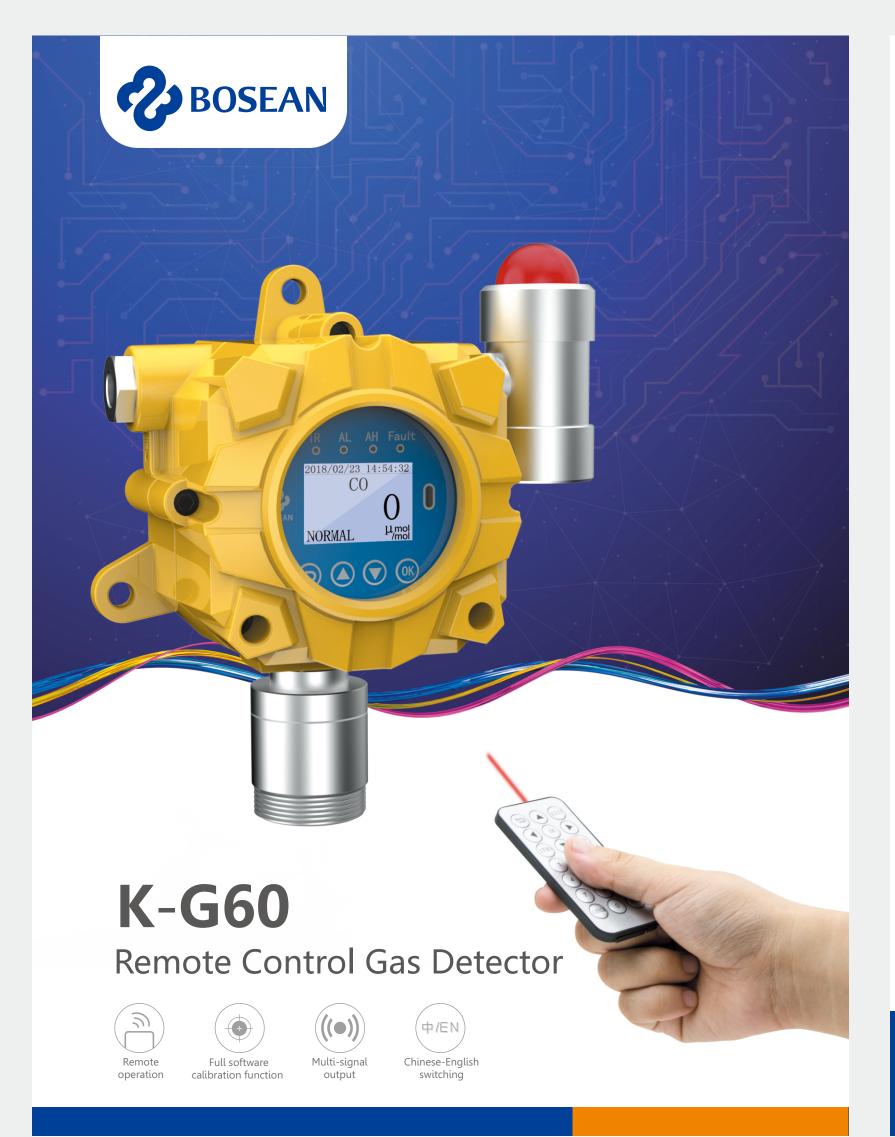

## K-G60 Remote Control Fixed Gas Detector

This intelligent gas detector is a fixed type of instrument that continuously monitors the concentration of flammable gas, oxygen concentration or toxic and harmful gas in the working environment.

The detector detects the gas concentration by natural diffusion method, and adopts imported electrochemical sensor, catalytic combustion sensor, infrared sensor or PID sensor, which has excellent sensitivity and excellent repeatability; LCD liquid crystal suitable for factory application displays the concentration value of leaked gas in real time. , immediately start the sound and light alarm signal or drive the exhaust system beyond the preset alarm point.

The international standard 4-20mA signal can be directly connected to the factory DCS system and PLC, and the RS485 digital signal is connected with the factory host computer; the instrument adopts embedded micro-control technology, which is easy to operate and complete in function.