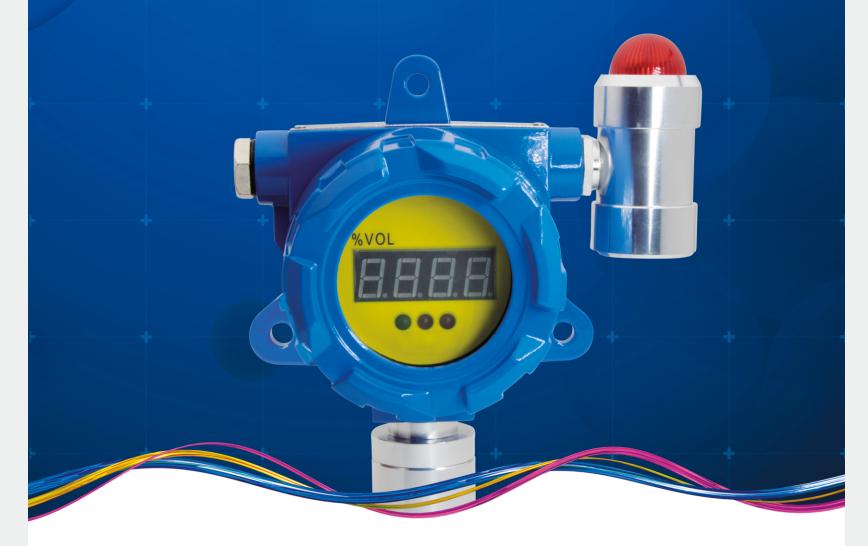

# **BH-60** Fixed Gas Detector

## BH-60 Fixed Gas Detector

BH-60 fixed gas detector is a new type of gas detector developed and produced in combination with the company's many years of experience in gas detection. It is used to detect the concentration of flammable gases or other toxic and harmful gases in the air. When the concentration reaches or exceeds the preset alarm value. The controller will give an audible and visual alarm, promptly remind people take safety measures to prevent the occurrence of explosions and poisoning incidents, thus ensuring the safety of life and property.

This product has the advantages of stable signal, high precision, rapid response, long life, short polarization time, etc. It adopts industrial grade sensor, the instrument casing adopts explosion-proof explosion-proof structure design, 4-20mA standard signal or directly enters DOS system, which can be widely used in the metallurgical, petroleum, chemical, municipal and other industries, it is at the leading level of similar products in China.