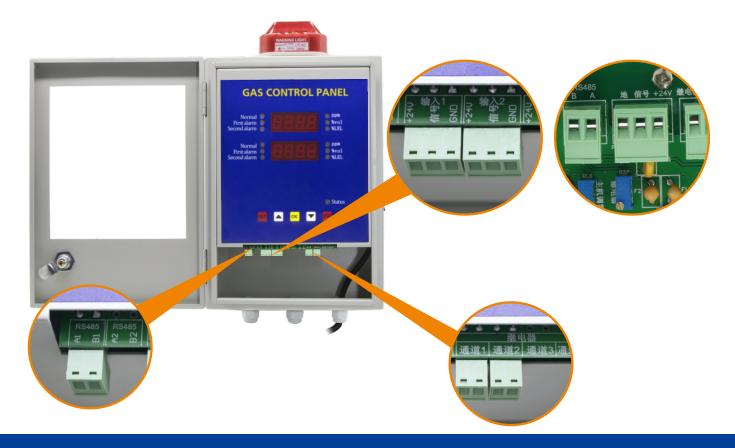

## **Technical Parameters**

 Volts:
 220V ± 10%, 50Hz
 Power:
 ≤10W(No external device)
 Signal Output:
 Two-wire RS485 (MODBUS)

 Humidity:
 10-95%RH(No dew)
 Signal Input:
 Two-wire 4~20mA, three-wire 4~20mA, Four-wire RS485

 Relay:
 Free contact full load power 1KW
 Working Temperature:
 -10°C ~50°C

 Dimension:
 38cm X 21cm X 8cm

www.bosean.com Q