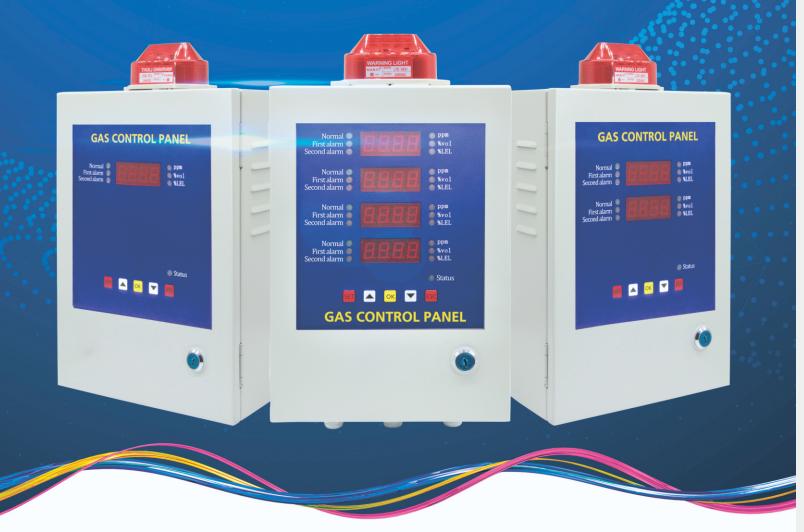

# **BH-50 Gas Control Panel**

The product is a single-channel/two-channel, four-channel (4-20) mA/RS485 transmitter signal input intelligent control system developed by Henan Bosean Electric Technology CO.,Ltd. The product with high stability, high accuracy and high intelligence. The external control port is rich, users can freely choose the type of plug-in transmitter and access port, and On-site inspection and alarm can be performed with simple settings. The system has integrated sound and light alarms, provides a relay normally open control terminal.

The system is widely used in applications where toxic gases need to be detected. When the indicator of a certain gas to be tested in the field exceeds or falls below the set standard, the system will perform a series of alarm actions, such as alarm, exhaust, tripping, etc.

### Target audience:

The system supports input signals from various standard detectors, such as gas detectors: CO, H2S, SO2, H2, NH3, O2, CL2, combustible gas, etc.

→ +86 371-86533226
 → sales@bosean.com
 → 10th Floor, Building 10, Enterprise Park, No. 228,
 West Fourth Ring, High-tech Zone, Zhengzhou City