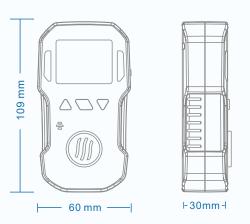

Operating time: working continuously for at least 8 hours

Explosion-proof: Exib IIB T3 Gb

Size: 109x60x30mm

www.bosean.com Q