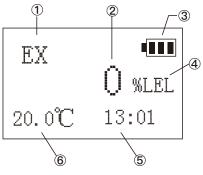

## Resolution

EX: 1%LEL
O<sub>2</sub>: 0.1%VOL
H<sub>2</sub>S: 1PPM
CO: 1PPM

- 1、Gas display
- 2. Gas concentration content display
- 3, Battery power display
- 4. Unit power display
- 5. Time display
- 6. Temperature display