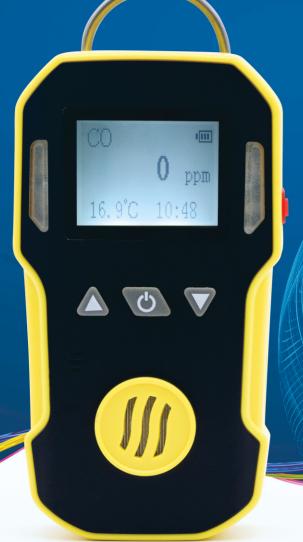

# BH-90A Portable Single Gas Detector

BH-90A is an economical single gas detector, adopting advanced sensor and micro control technical, quick response, high accuracy, great steadily and repeatability, the detector's performance is the leader grade in the industry, easy to operate.

The detector has built in large and rechargeable lithium battery, long standby; adopt LCD screen that can indicate every technical data and gas concentration value perfectly. The shell is designed by anti slip material, small and portable. Suitable for explosion proof, toxic gas leak rescue, underground pipe, mine, metallurgy ,electric industry, chemical, tunnel and other places. prevent the accident efficiently, keep the worker safe and prevent the facilities from being destroyed.