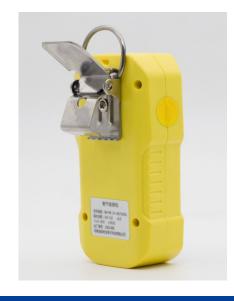

# BH-90A Portable Single Gas Detector

BH-90A is an economical single gas detector, adopting advanced sensor and micro control technical, quick response, high accuracy, great steadily and repeatability, the detector's performance is the leader grade in the industry, easy to operate.

The detector has built in large and rechargeable lithium battery, long standby; adopt LCD screen that can indicate every technical data and gas concentration value perfectly. The shell is designed by anti slip material, small and portable. Suitable for explosion proof, toxic gas leak rescue, underground pipe, mine, metallurgy ,electric industry, chemical, tunnel and other places. prevent the accident efficiently, keep the worker safe and prevent the facilities from being destroyed.

## □ Sensors supported

Can detect more than 30 kinds of gases, can customize flexibly according to users' need (detect 4 different gases in one unit). normally detect Ex, O2,H2S,CO gases.